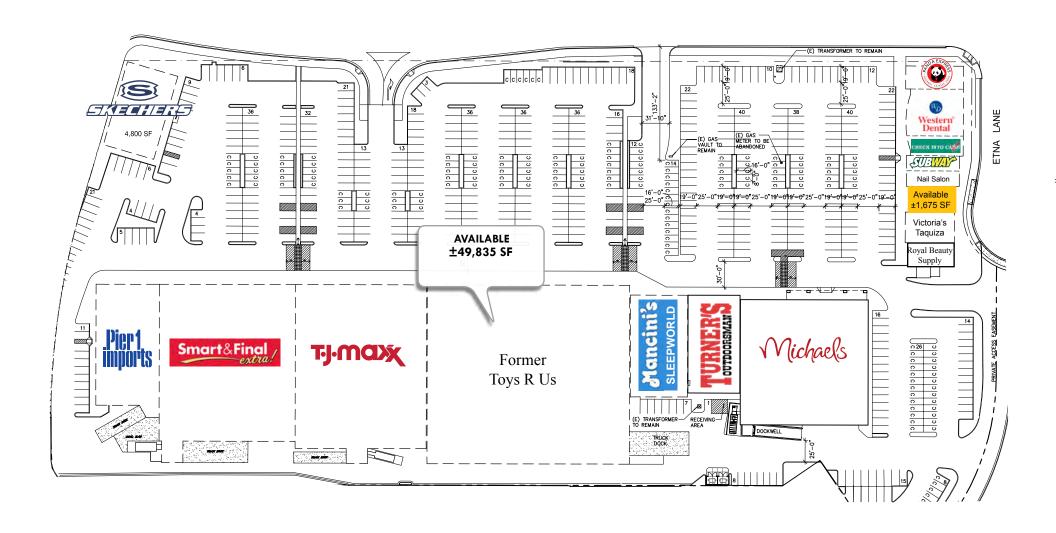

## **FOR LEASE: 2 SPACES**

- ±1,675 SF
- ±49,835 SF (former Toys R Us)
- One of the Busiest Intersections in the Area: Hammer and Pacific
- Join Pier 1 Imports, Smart & Final Extra,
  TJ Maxx, Michaels and Numerous Successful Restaurants

#### **Pacific Town Center** Site Plan