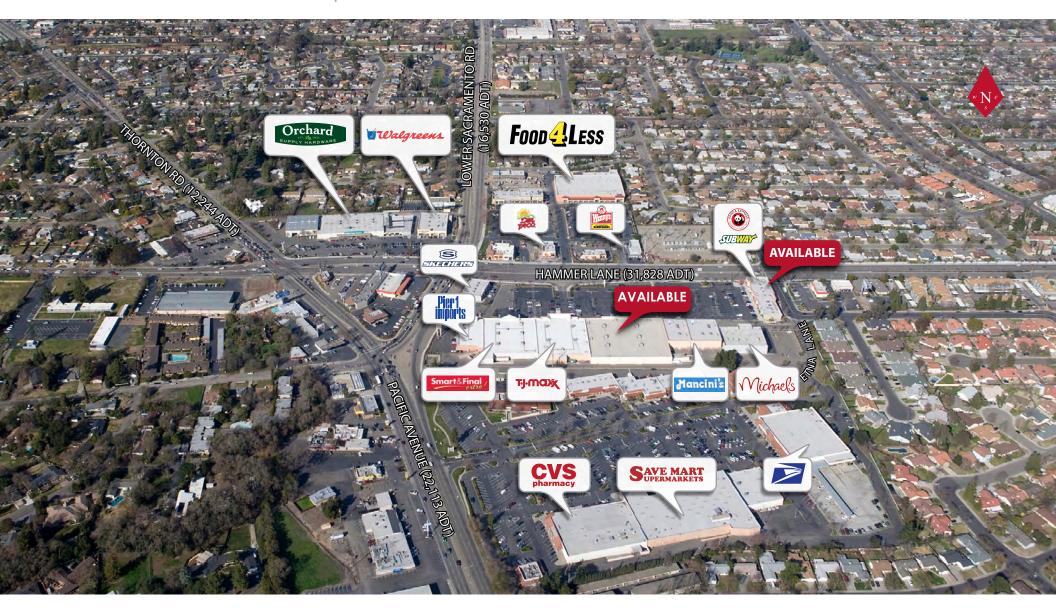

ue | 22,113 vehicles per day |
| TOTAL          | 53,941 vehicles per day |

| DEMOGRAPHICS         |               |          |          |
|----------------------|---------------|----------|----------|
|                      | <u>1 Mile</u> | 2 Miles  | 3 Miles  |
| Est. 2019 Population | 22,834        | 84,156   | 168,511  |
| Avg Household Income | \$70,066      | \$72,585 | \$78,896 |
| Med Household Income | \$53,720      | \$56,732 | \$61,816 |
| Employees            | 5,571         | 20,959   | 43,876   |







## Pacific Town Center Aerial Map







## **Pacific Town Center** Site Photos





Jon Gianulias JG@CORECRE.COM 916. 799.2616 CA BRE #01227233



#### **Pacific Town Center** Site Photos







#### **Pacific Town Center** Site Plan





## Pacific Town Center Aerial Map