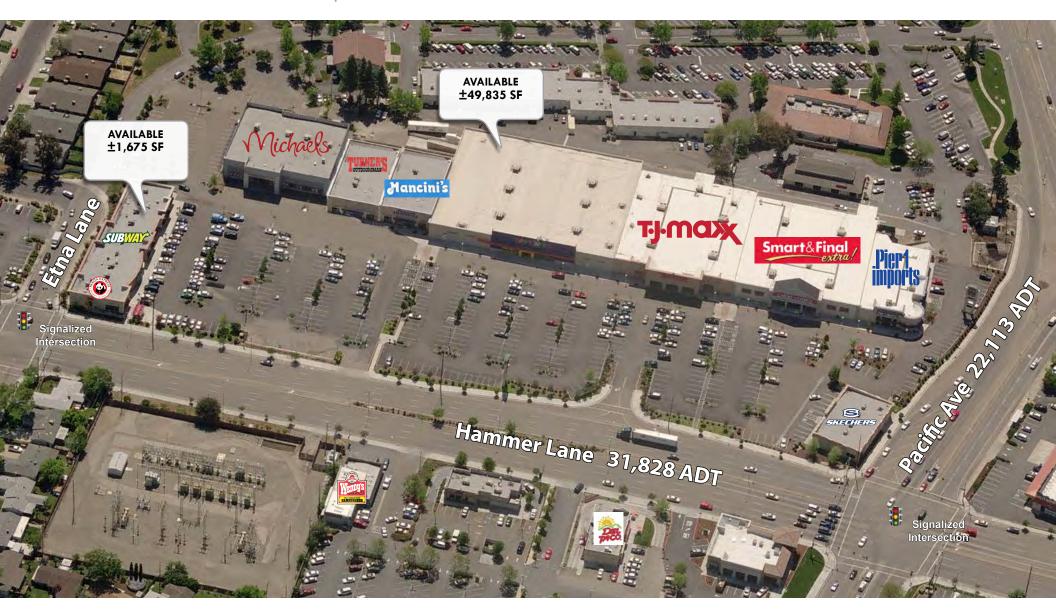

## Pacific Town Center Aerial Map

## **FOR LEASE: 2 SPACES**

- ±1,675 SF
- ±49,835 SF (former Toys R Us)
- One of the Busiest Intersections in the Area: Hammer and Pacific
- Join Pier 1 Imports, Smart & Final Extra,
  TJ Maxx, Michaels and Numerous Successful Restaurants

#### TRAFFIC COUNTS

| Hammer Lane    | 31,828 vehicles per day |
|----------------|-------------------------|
| Pacific Avenue | 22,113 vehicles per day |
| TOTAL          | 53,941 vehicles per day |

| DEMOGRAPHICS         |               |          |          |
|----------------------|---------------|----------|----------|
|                      | <u>1 Mile</u> | 2 Miles  | 3 Miles  |
| Est. 2019 Population | 22,834        | 84,156   | 168,511  |
| Avg Household Income | \$70,066      | \$72,585 | \$78,896 |
| Med Household Income | \$53,720      | \$56,732 | \$61,816 |
| Employees            | 5,571         | 20,959   | 43,876   |