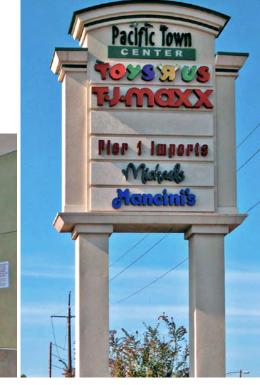

## **FOR LEASE: 2 SPACES**

- ±1,675 SF
- ±49,835 SF (former Toys R Us)
- One of the Busiest Intersections in the Area: Hammer and Pacific
- Join Pier 1 Imports, Smart & Final Extra,
  TJ Maxx, Michaels and Numerous Successful Restaurants